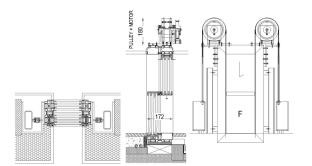

## **PRODUCT INFORMATION**

The Vitrocsa V56 range offers infinite glazing surfaces using 56-mm-thick double or triple glazing. The Vitrocsa V56 range represents an evolution of our current sliding windows.

The Vitrocsa V56 window has been developed, keeping the same mechanical characteristics of the Vitrocsa systems which have proven their worth for nearly 30 years.

# **RAILS + FRAMES**

- Embedded and concealed in the mfloor, wall and ceiling
- Saline treatment specially adapted for coastal projects

### **RACCORD VERTICAL**

- 25 mm
- Reinforced for very windy locations or installation at high altitudes

# MAIN CROSS SECTIONS



### **CLOSURE MECHANISM**

- 1-point closure button
- Electric closure

#### GLAZING

• 56 mm in double or triple glazing

#### OPTIONS

Up to 1000 kg per pane

VITROCSA Headquarters Orchidées Constructions SA Rue de la Gare 8 2024 Saint-Aubin-Sauges Switzerland T +41 24 436 22 02 F +41 24 436 22 02

www.vitrocsa.com info@vitrocsa.com VITROCSA

THE MINIMALIST WINDOW



## **CONFIGURATION DIAGRAMS**

G3 : One counterweight on each side (manual or motorised)