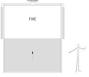

## **CONFIGURATION DIAGRAMS**

G3 : One counterweight on each side (manual or motorised)