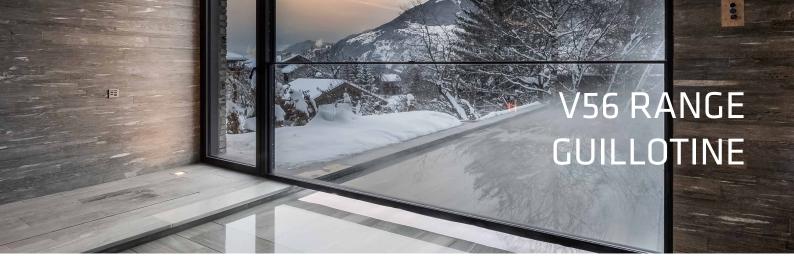

## **PRODUCT INFORMATION**

The Vitrocsa V56 range offers infinite glazing surfaces using 56-mm-thick double or triple glazing. The Vitrocsa V56 range represents an evolution of our current sliding windows.

The Vitrocsa V56 window has been developed, keeping the same mechanical characteristics of the Vitrocsa systems which have proven their worth for nearly 30 years.